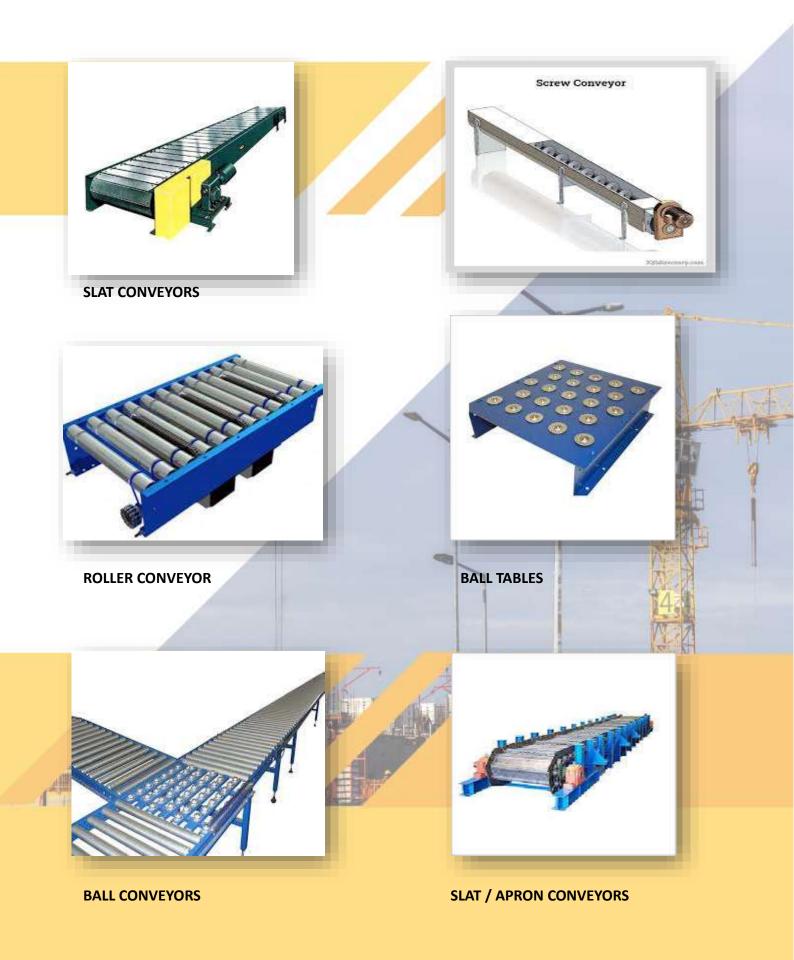

# SLAT CONVEYORS

Belt/Chain, Straight, inclined / Curved Profile Types, for Waste Paper Bales/Bundles/Scrap Paper/Sacks at inclines upto 30 deg inclination.

### ROLLER CONVEYORS

Horizontal/Inclined Gravity/Powered types for Packages, Cans, Bottles, Barrels etc. with/without Curves and Switch Points.

# BALL TABLES

For Junction Points in Roller Conveyors.

### BALL CONVEYORS

For Curved Paths with Sharper Bends with Roller Conveyors.

# SLAT/APRON CONVEYORS

For Conveying Bags, Boxes, Packaging Material & for Assembly Lines.