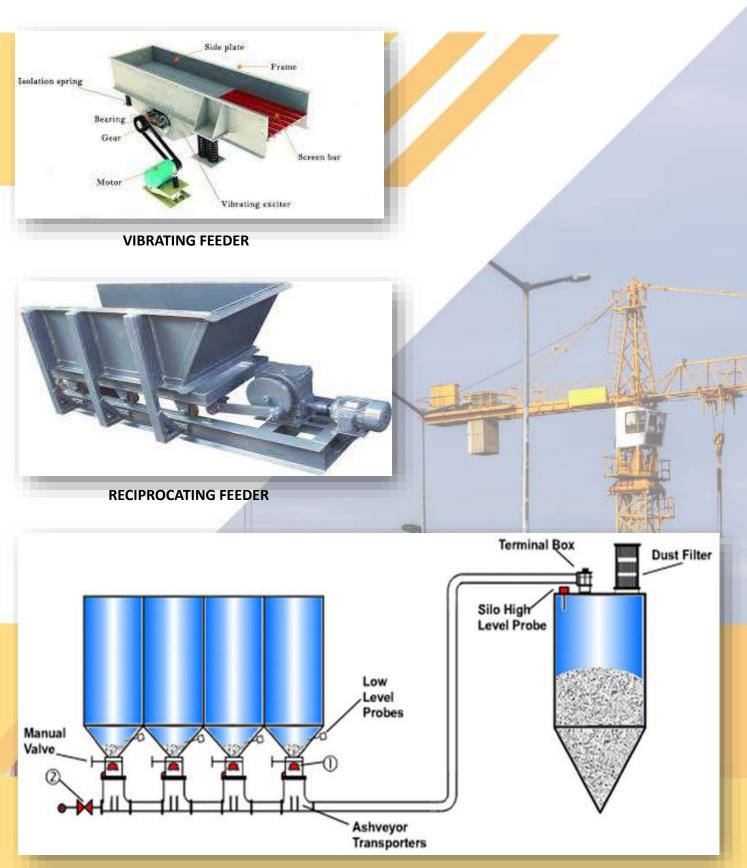

# VIBRATING FEEDERS

With unbalanced motor with/without frequency control drive for infinitely variable speeds.

#### RECIPROCATING FEEDERS

Suspended/Floor Mounted type, for Run Of Mine/Large Lumpy Materials.

### PNEUMATIC ASH HANDLING SYSTEMS

From Electro Static Precipitators (ESP'S) by Positive Pressure Pipe Line, Silo, Bag Filter. Also

negative Pressure (Vaccum Suction) systems, from multiple inlet Points (also applicable for dry powdery / fine materials) for filling into bags or tankers..

PNEUMATIC ASH HANDLING SYSTEM