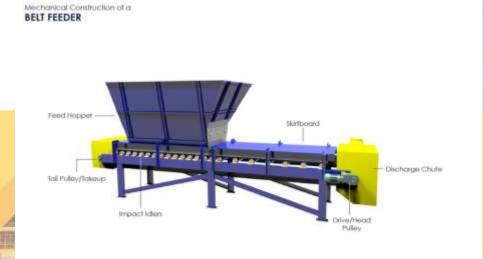

# BELT CONVEYORS & FEEDERS

Flat / Troughed Belt & Straight / Vertical / Curved types, for bulk Materials Belt widths 300mm to 1200mm, capacities 1 to 500 TPH, speeds 0.1 to 3.0m/sec