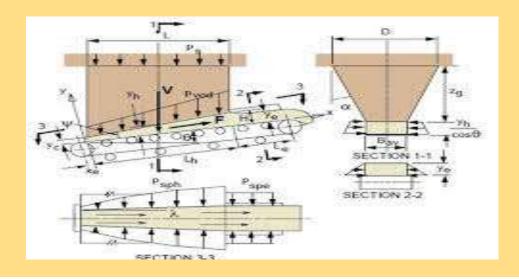

# VIBRATING FEEDERS

With unbalanced motor with/without frequency control drive for infinitely variable speeds.